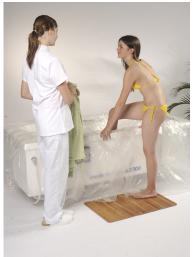

#### Advantages of foil-therapy:

- Water saving (only one filling per day)
- Power savings
- Personnel cost savings
- Only 5 litres of brine- or PUVA-lotion needed
- Conduct of flavour-, herbs-, oil baths a.s.o.
- Easy installation
- All fittings already installed
- Absolutely hygienic
- CE-mark according to the Medical Device Directive
- Short amortization period