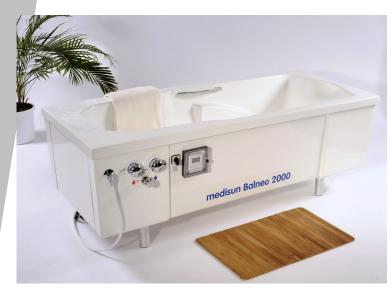

### **Equipment:**

- Bathtub with outside control panel
- Impact- and acid-resistant GPR-material
- Anatomically shaped inside tub body with adequate free moving space
- 4 nonslip feet, compensating broken grounds
- Low-wearing special heating system, installed inside of the bathtub body, 230 V/16 A
- Thermostatic bath- and shower-mixer, including scald protection
- All fittings are installed on the side, not to the upper edge. As a result, a better handling of the foil is given
- Thermostat with temperature control
- Low water indicator (prevents heater operation at low water level)
- Back- and arm rests
- Capacity 250 litres
- Shaped head molding

#### **Technical Data:**

Dimensions outside: L 1980 mm, W 845 mm, H 690 mm

Dimensions inside: L 1800 mm, W 600 / 700 mm, H 500 mm

Warm-/Coldwater: ½ Zoll

Waste water connection: HT-tube DN 50
Power supply: 230 V / 16 A / 900 W