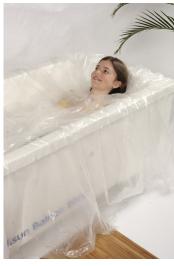

#### Advantages of foil-therapy:

- Water saving (only one filling per day)
- Power savings
- Personnel cost savings
- Only 5 litres of brine- or PUVA-lotion needed
- Conduct of flavour-, herbs-, oil baths a.s.o.
- Easy installation
- All fittings already installed
- Absolutely hygienic
- CE-mark according to the Medical Device Directive
- Short amortization period