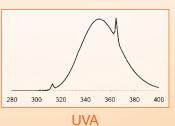

### **TECHNICAL DATA**

|                    | HF-216 (2 modules)         | HF-216 (4 modules) | HF-144 (single module)    |
|--------------------|----------------------------|--------------------|---------------------------|
|                    |                            |                    | medisun HF-144            |
| DIMENSIONS         | L80xW72xH100cm             | L80xW72xH100cm     | L58xW42xH8cm (Mod. sizes) |
| OUTPUT max.        | 800 W                      | 800 W              | 600 VA                    |
| WEIGHT             | 55 Kg                      | 70Kg               | 10 Kg                     |
| POWER SUPPLY       | 230 V / 50 Hz              | 230 V / 50 Hz      | 230 V / 50 Hz             |
| UV LAMPS           | 8x36W                      | 16x36W             | 4 x 36 W                  |
| UV RANGE:<br>UVA   |                            | 315-400 nm         |                           |
| UVB <sub>311</sub> | 310-315 nm                 |                    |                           |
| VERSIONS           | PUVA or UVB <sub>311</sub> |                    |                           |
| CERTIFICATION      | <b>C€</b> 0197             |                    |                           |
| WEEE-REGNO.        | DE 91065138                |                    |                           |