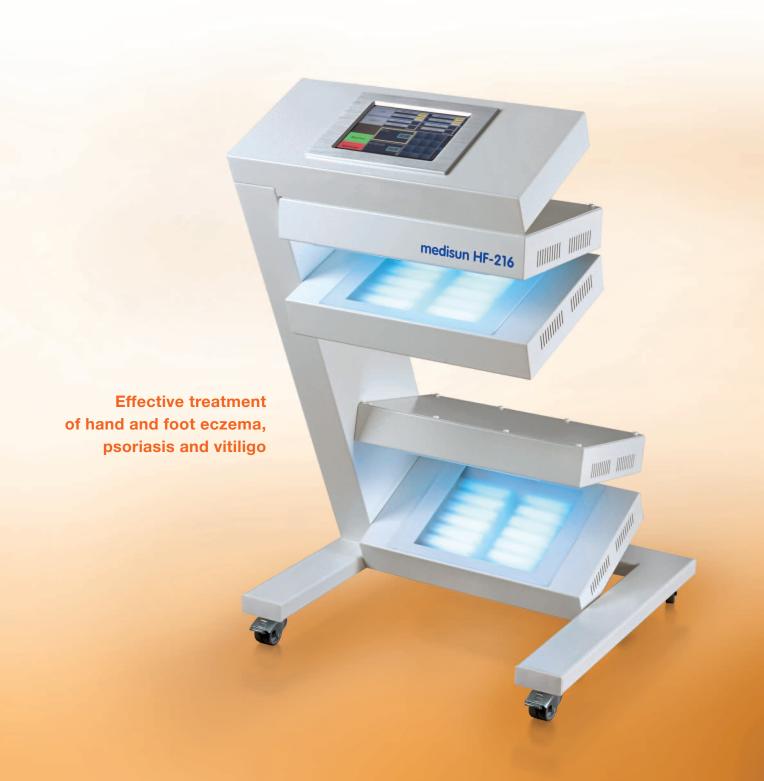

### EFFECTIVE THERAPY OF HAND AND FOOT ECZEMA

The medisun® HF-216 permits targeted treatment of the palms, backs of the hands, backs of the feet and foot soles. Treatment is performed comfortably while sitting.

### THE SPECIAL FEATURES OF MEDISUN® HF-216:

www.medisun.de/en