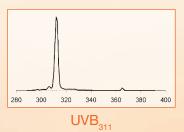

### **TECHNICAL DATA**

|                    | HF-216 (2 modules)         | HF-216 (4 modules) | HF-144 (single module)    |
|--------------------|----------------------------|--------------------|---------------------------|
|                    |                            |                    | medisun HF-144            |
| DIMENSIONS         | L80xW72xH100cm             | L80xW72xH100cm     | L58xW42xH8cm (Mod. sizes) |
| OUTPUT max.        | 800 W                      | 800 W              | 600 VA                    |
| WEIGHT             | 55 Kg                      | 70Kg               | 10 Kg                     |
| POWER SUPPLY       | 230 V / 50 Hz              | 230 V / 50 Hz      | 230 V / 50 Hz             |
| UV LAMPS           | 8x36W                      | 16x36W             | 4 x 36 W                  |
| UV RANGE:<br>UVA   |                            | 315-400 nm         |                           |
| UVB <sub>311</sub> | 310-315 nm                 |                    |                           |
| VERSIONS           | PUVA or UVB <sub>311</sub> |                    |                           |
| CERTIFICATION      | <b>C€</b> 0197             |                    |                           |
| WEEE-REGNO.        | DE 91065138                |                    |                           |