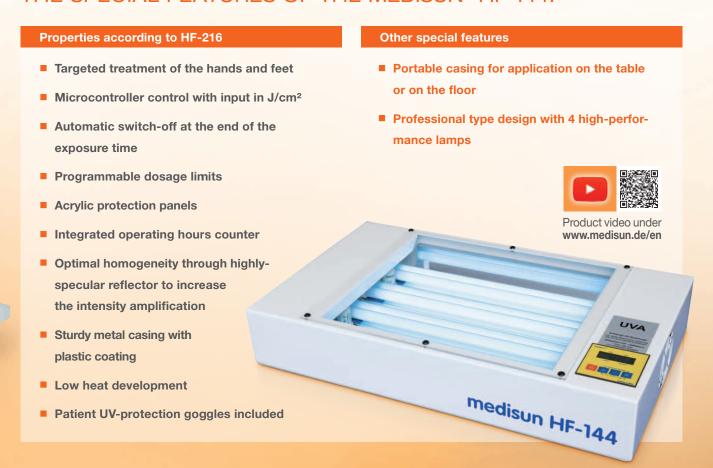

# medisun® HF-216

PROFESSIONAL PHOTOTHERAPY OF THE HANDS AND FEET



## medisun® HF-216

### EFFECTIVE THERAPY OF HAND AND FOOT ECZEMA

The medisun® HF-216 permits targeted treatment of the palms, backs of the hands, backs of the feet and foot soles. Treatment is performed comfortably while sitting.

### THE SPECIAL FEATURES OF MEDISUN® HF-216:

www.medisun.de/en





## medisun® HF-144

### THE SPECIAL FEATURES OF THE MEDISUN® HF-144:



# medisun® HF-216 / HF-144

### SHORT EXPOSURE TIMES

The high UV intensity of the medisun high-performance

lamps ensure short exposure times.

Patient UV protective goggles are included in the scope of delivery.



### **INDICATIONS**

- Psoriasis
- Atopic dermatosis
- Vitiligo
- PUVA therapy
- Polymorphous light dermatosis (PLD)

### **ORDER DATA**

|                                 | Item no. HF-216 (2 modules)       | Item no. HF-216 (4 modules)           | Item no. HF-144 (single module) |
|---------------------------------|-----------------------------------|---------------------------------------|---------------------------------|
| TYPE:                           |                                   |                                       |                                 |
| PUV