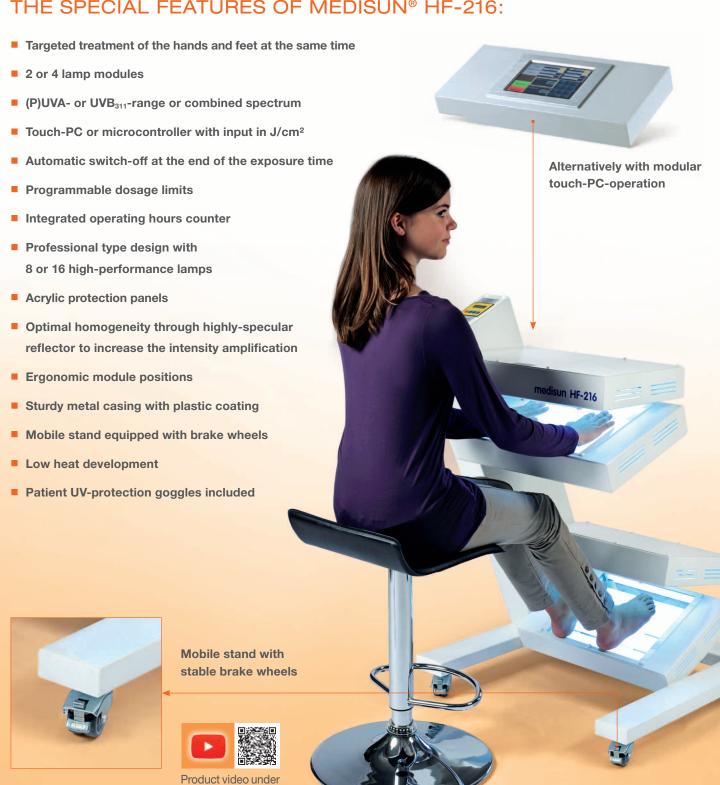

### THE SPECIAL FEATURES OF MEDISUN® HF-216:

www.medisun.de/en

### SHORT EXPOSURE TIMES

The high UV intensity of the medisun high-performance

lamps ensure short exposure times.

Patient UV protective goggles are included in the scope of delivery.