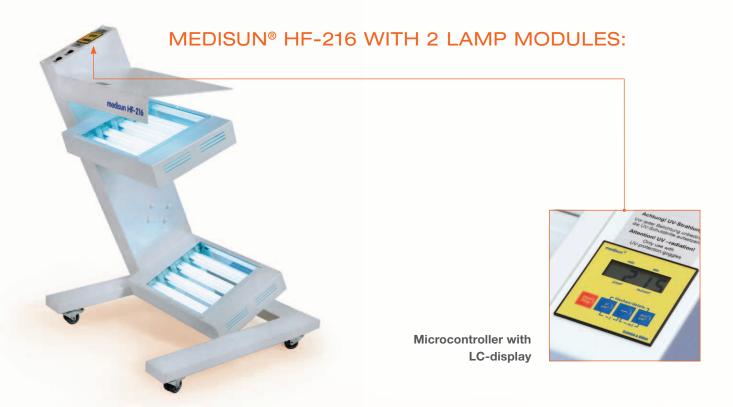

# medisun® HF-216

PROFESSIONAL PHOTOTHERAPY OF THE HANDS AND FEET



## medisun® HF-216

### EFFECTIVE THERAPY OF HAND AND FOOT ECZEMA

The medisun® HF-216 permits targeted treatment of the palms, backs of the hands, backs of the feet and foot soles. Treatment is performed comfortably while sitting.

### THE SPECIAL FEATURES OF MEDISUN® HF-216:

www.medisun.de/en





## medisun® HF-144

### THE SPECIAL FEATURES OF THE MEDISUN® HF-144:



# medisun® HF-216 / HF-144

### SHORT EXPOSURE TIMES

The high UV intensity of the medisun high-performance

lamps ensure short exposure times.

Patient UV protective goggles are included in the scope of delivery.



### **INDICATIONS**

- Psoriasis
- Atopic dermatosis
- Vitiligo
- PUVA therapy
- Polymorphous light dermatosis (PLD)

### **ORDER DATA**

|                                 | Item no. HF-216 (2 modules)       | Item no. HF-216 (4 modules)           | Item no. HF-144 (single module) |
|---------------------------------|-----------------------------------|---------------------------------------|---------------------------------|
| TYPE:                           |                                   |